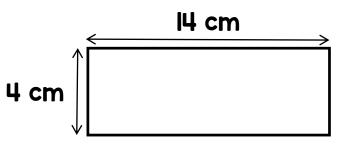

## Problems of the Day 2020

Which of these numbers round to 2,000 to the nearest 100?

1,950 2,312 2,099 2,045

2 What are the missing numbers?

Annie has a I metre piece of wire.
She cuts the wire into two pieces.
She uses the smaller piece to make this rectangle.

She uses the other piece of wire to make a square.

What is the length of one side of the square?