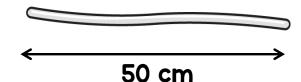

## Problems of the Day 2020

Which of these numbers is closest to

Which of these numbers is closest to

50?

10?

2 What are the missing numbers?

64 = IO +

3 Annie has an 80 cm piece of wire.

She cuts the wire into two pieces. The long piece is 50 cm long.

She cuts the smaller piece into 2 more pieces of equal size.

How long is one of these pieces?