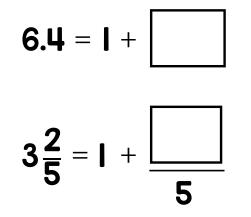

## Problems of the Day 2020

Which of these numbers is closest to

Which of these numbers is closest to

50?

10?

2 What are the missing numbers?

64 = IO +

3 Annie has an 80 cm piece of wire.